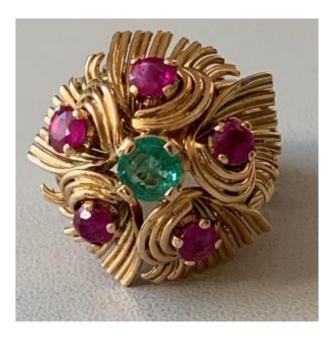

## 2140 - 1950s Yellow Gold Emerald Ruby Ring

## Description

Dome ring in yellow gold (18k) wire set with a round faceted emerald in an entourage of round faceted rubies or synthesis. Around 1950.

Gross weight 11.5 g. Size: 52 Possibility of resizing, contact us.