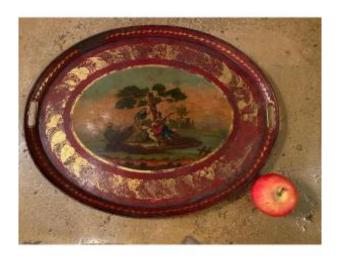

## Description

Large oval-shaped painted sheet metal serving tray with painted decoration of a gallant scene in the troubadour spirit:

a young woman listening to a young man playing the guitar under a tree in a landscape.

the painted scene is surrounded on the edge by a golden floral decoration on a red background. normal wear on the gilding and some scratches, take a good look at the photos.

beautiful serving tray from the middle of the 19th century.