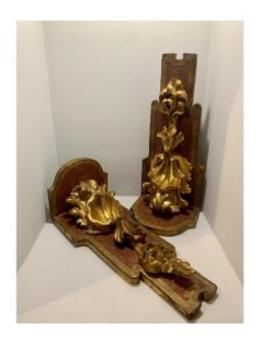

#### Description

Corbels in carved, gilded and polychrome wood. Spanish work. Plant motifs in gilded wood from the 18th century. 20th century mounts. Pair of wooden consoles made up of a 20th century polychrome wooden base on which 18th century giltwood pieces with plant motifs have been applied.

### 850 EUR

Period : 18th century Condition : Bon état Material : Gilted wood Length : 36,3 cm Width : 15,5 cm Height : 36,5 cm

https://www.proantic.com/en/1052941-corbels-in-carved-gilde d-and-polychrome-wood-spanish-work-plant-motifs-in-gildedwood-f.html