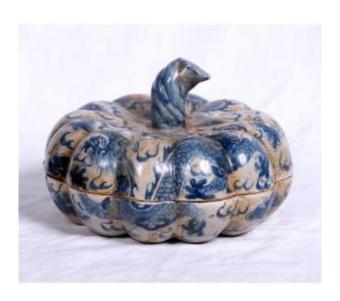

## China, Late 19th Century - Porcelain Box Depicting A Pumpkin Or A Squash

600 EUR

Period: 19th century Condition: Bon état Material: Porcelain

Diameter: 22 Height: 15

https://www.proantic.com/en/1052779-china-late-19th-century -porcelain-box-depicting-a-pumpkin-or-a-squash.html

## Description

China, late 19th century.

Round box in the shape of a pumpkin or a gourd decorated with dragons in the clouds.

White blue cracked porcelain.

Apocryphal Ming mark.

Dimensions: Height: 15cm. Diameter: 22cm. Dealer