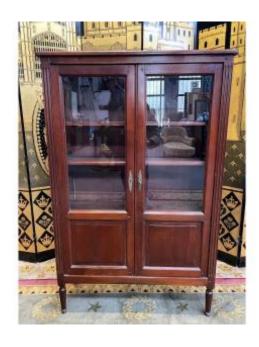

# Louis XVI Style Showcase

#### 450 EUR

Period: 20th century

Condition: Très bon état

Material: Solid wood

Length: 85

Height: 131

Depth: 30

### Description

Louis XVI style display case

Key and functional lock