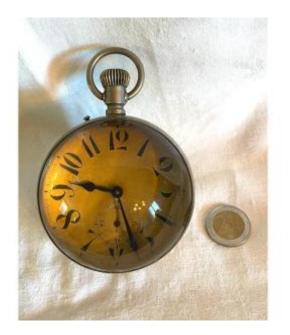

## Big Clock / Desk Ball Watch

## Description

Glass ball desk clock/clock. Large diameter, larger than usual sizes. As a result, the seconds dial at 6 o'clock is artificial. The size of the movement does not catch up with the very large diameter of the dial. Lever escapement regulator type mechanism. This is overhauled and keeps time. The two glass sides are free of cracks or chipping, only the metal case shows some wear.