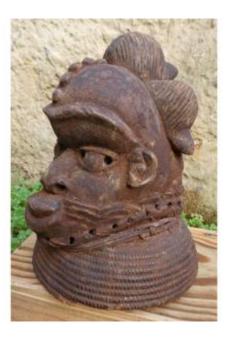

## Description

Beautiful and rare crest mask in light wood covered with a crusty patina surmounting a large basketwork necklace IDOMA ethnic group from NIGERIA The Idoma are a population of West Africa, living mainly in south-eastern Nigeria. This type of mask appeared during ceremonies initiated by members of the Oglinyé warrior society. This society still exists, but is no longer oriented towards acts of war. Strength and courage became the main admission criteria. free shipping for the European Union 180 euros for International