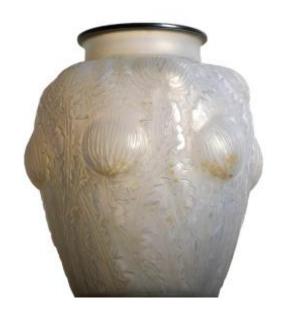

## Thistle Vase Domremy By Master Glassmaker René Lalique Circa 1926 Art Deco

980 EUR

Signature : René Lalique

Period: 20th century

Condition: Bon état

Material: Glass

Height: 23 cm

## Description

Vase Thistles model "DOMREMY" by the master glassmaker René Lalique created in 1926 and whose production stopped in 1947. This Art Deco vase is in molded and patinated pressed opalescent glass with stylized patterns and large thistles in relief. The collar is circled with silver metal. Signature in baton letter under the R. Lalique base.Height: 9,1"Good original condition, some wear from use, to report a cooking defect or superficial surface shine under baseBibliography: Félix Marcilhac, René Lalique, catalog raisonné of the work of glass, p. 434, n. 979