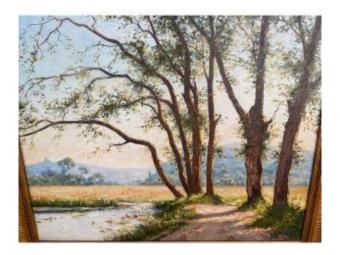

## Edge Of A Lake By Jean Dufau

### Description

Very beautiful painting by Jean Dufau, representing a lake on the edge of a country road in summer, given the summer colors. Impressionist technique from the 1930s of very good quality and remarkable Light rendered on the canvas by the painter. In very good shape . In its original old patina. Very nice and decorative! Format of 78x72 cm with its pretty frame and 64x57 cm without. Do not miss! Stunning!