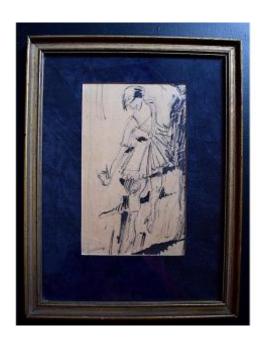

# Drawing Feather Ink Art Deco Dancer 1940s Signed To Identify XXrt692

180 EUR

Signature : à identifier Period : 20th century Condition : Bon état

Length: dimensions avec cadre: 33,5 x 25,5 cm

https://www.proantic.com/en/1050152-drawing-feather-ink-art

### Description

Pretty pen and ink drawing, framed, under glass, on bistre paper, Art Deco style, representing a young dancer.

Marie - Louise blue in moiré velvet. Signed lower left: to be identified.

Period: around the 1940s. Condition: Good condition. Normal wear on the frame

Dimensions with frame: 33.5 x 25.5 cm. Dimensions at sight: 20.3 x 12.3 cm.

Weight: 475 grams.