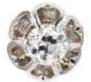

## Dahlia Set Diamond Earrings

3 700 EUR

Period: 20th century

Condition: Très bon état

Material: Gold

## Description

For pierced ears.

Diamond stud earrings made of a dahlia claw setting that holds an antique brilliant-cut diamond.

The clasp is a large butterfly.

Period: 20th century

Main material: white gold, 750 thousandths, 18

carats.

Total diamond weight: approximately 0.80 carats. Proportions: Diameter: approximately 8.7 mm,

thickness: approximately 5 mm.

Net weight: about 1.3g.

Authentic old jewel - Work from the 1920s. Our opinion: here are diamond earrings that