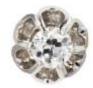

## Dahlia Set Diamond Earrings

3 700 EUR

Period: 20th century

Condition: Très bon état

Material: Gold

## Description

For pierced ears.

Diamond stud earrings made of a dahlia claw setting that holds an antique brilliant-cut diamond.

The clasp is a large butterfly.

Period: 20th century

Main material: white gold, 750 thousandths, 18

carats.

Total diamond weight: approximately 0.80 carats. Proportions: Diameter: approximately 8.7 mm,

thickness: approximately 5 mm.

Net weight: about 1.3g.

Authentic old jewel - Work from the 1920s. Our opinion: here are diamond earrings that