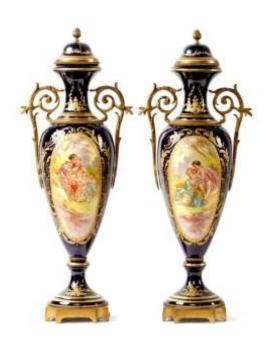

# Pair Of Sevres Style Faience Vases, Late 19th Century

### Description

Pair Of Sevres Style Faience Vases, hand painted with gallant scenes and signed, gilt bronze mounted, late 19th century.

#### **DETAILS:**

Dimensions: Height - 55 cm, Width - 21 cm,

Depth - 13 cm.

Country of origin: France Period: late 19th century

Materials and techniques: painted earthenware

and gilt bronze

Type of object: faience vases