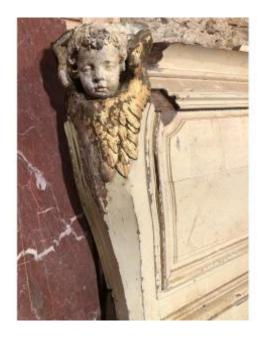

## Description

Tomb-type altar facade, curved in elevation. The front panel surrounded by a vigorous molding is flat. It has a carved central decoration, rays cross the clouds where a triangle, synonymous with the Trinity, appears. The corner uprights are each terminated by a cherub's head in the round. Some lacks visible in the photos. Traces of polychromy and gilding. Entirely in solid oak wood.