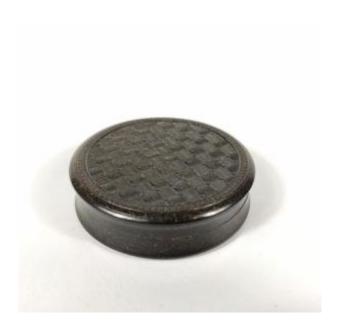

## Charming Pill Box Or Snuff Box In Pressed Composition Imitating Basketry. Deb XIX

90 EUR

Period: 19th century

Condition: Bon état

Diameter: 6,7 cm

Height: 1,8 cm

## Description

Snuff box in composition with a trompe l'oeil decoration.

The box is round, in composition. Probably horn powder mixed with natural or other resins.

The lid has a pattern forming squares in imitation of basketry. The background is decorated with a pattern of circular wavelets forming scales with, in the center, a radiating pattern.

The edge of this box is concave for a good grip. This concave edge is typical of 19th century box production.

There is a trace of an old label in the lid.

Charming little box from the first half of the 19th century.