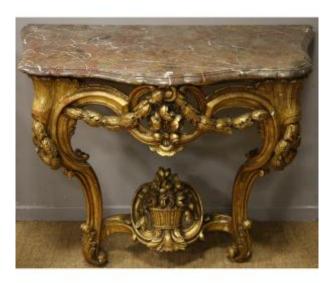

## Console In Golden Wood Louis XV

## Description

Console in gilded wood Louis XV In gilded and carved wood, curved in front and on the sides, with openwork crosspiece. It rests on two legs connected by a large openwork shell with bouquets of flowers. Marble top. Period 18th century Restorations for use and maintenance

## 3 200 EUR

Period : 18th century Condition : Très bel état d'origine Material : Gilted wood Length : 105 cm Height : 82 cm Depth : 56 cm