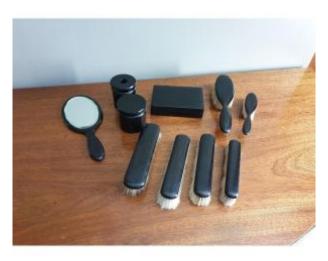

## Description

Necessary, ebony toilet set from the early 20th century A round box with screw lid Height 7.7 cm Diameter 7.7 cm A round box with original holes with screw lid Height 7.9 cm Diameter 7.4 cm A small chip on the lid A mark on the pot Box rectangular 15 cm x10 cm Height 3.5 cm Mirror 26.7 cm Handle brushes 23.6 cm and 18 cm Straight brushes 19.2 cm; 17.5cm; 17.2cm; 15.7cm A small lack of bristles at the end of a straight brush. Cracks and rubbed wood in one place on the large handle brush. Inscriptions "ebony" on the mirror, two straight

## Dealer

La Brocante des Délices Antiquités-brocante Tel : 06 73 52 29 74

39 rue de l'huis Mézières-en-Vexin 27510 brushes, the two round boxes and the rectangular box, some pieces also have the mention "made in england".

Inscription "ébène" on a straight brush.

Inscription "au bon marché" and "ébène" on the small handle brush.