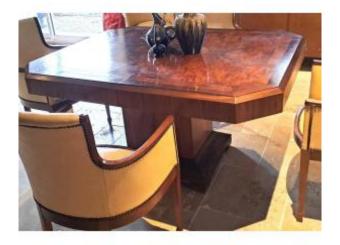

## Description

High quality dining table. The top is veneered in Rosewood and Amboyna burl with very pretty patterns (photos). The top opens and can accommodate three extensions (I only have one with a 68cm headband). There are folded legs underneath to support the top when the table is wide open. The dimensions are: height 75cm, length 140cm and width 110cm.