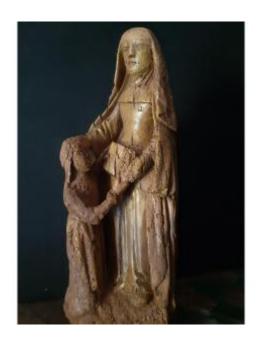

## Flemish School Of The XVIth Century, Wooden Sculpture Of The Education Of The Virgin H 40 Cm

1 200 EUR

Period: 16th century

Condition: Etat d'usage

Material: Solid wood

Length: 15 cm

Height: 40 cm

Depth: 11 cm

Description

The Education of the Virgin is an extremely popular family scene in the 15th and 16th centuries.

It represents Saint Anne teaching reading to her daughter the Virgin Mary. The mother is holding an open book, which the little girl is looking at attentively.

This sculpture of the Flemish Burgundian School follows the characteristic diagram of the representations of this period.

In linden wood, this color gives a softness to this group.

Wear and tear due to the centuries, old woodworm attacks that do not alter the strength of this scene and the spirit of its time. Dealer