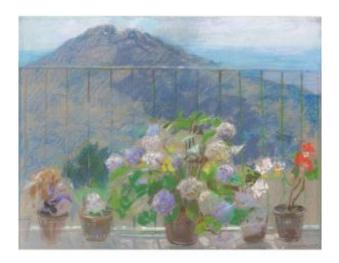

## Description

Chalk on paper, by Gino Piccioni, "Terrace on the Biellese Alps," signed, 1933

Beautiful chalk on paper by Master Gino Piccioni, depicting a flowering terrace overlooking the Biellese Alps in Piedmont. Signed and dated 1933 lower right. Original title and signature on back