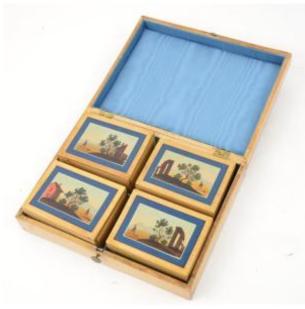

## Box With Four Spa Wooden Boxes Decorated With Animated Romantic Landscapes Circ

Description

Box with four Spa wooden boxes decorated with animated romantic landscapes. Circa 1900.

Dimensions: 21x14.5x6 cm.