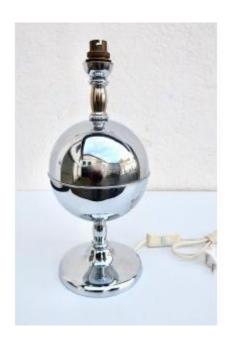

## Description

Interesting and original Bilboquet shape for this design lamp base dating from the 70s in chromed metal. Simply cleaned, this lamp base is authentically "in its juice", without further intervention, with its original electrification, fully functional. Bayonet socket for B22 bulb, compatible LED bulb. Some "pocs" and scratches from use, but chrome in very good condition (see photos). Height at the socket 35 cm, Diameter 15 cm, Weight 1.100 kgExtremely careful shipping in addition..