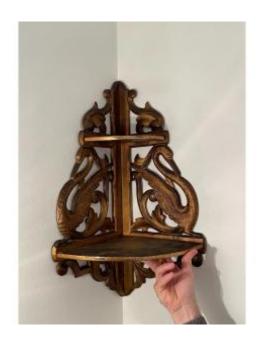

## Old Pair Of Corner Shelves In Golden Wood Empire Decor With Swans Early XIXth Century

730 EUR

Period: 19th century
Condition: Parfait état
Material: Gilted wood

Height: 58 cm Depth: 24,5 cm

## Description

Rare pair of Empire gilt wood corner shelves with their beautiful swan neck decor. No lack in the decor. Original gilding, magnificent patina. With a few tiny chips. Rare on the market Dimension height 58 cm and width on one side 24.5 cm All our objects on antiquites-monfuturanterieur.fr