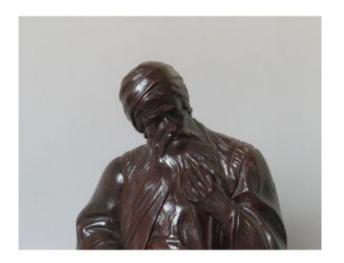

## Description

Frans Lemmens (1875-1910)

Large Orientalist sculpture in carved wood Circa 1905

Large carved wood sculpture representing «Nathan Le Sage»

Dimensions: Height: 50 cm. Base: 12 X 11,5 cm.

Frans Lemmens is a little-known artist and not very present on the market (he died very young - « (35 years old).

This sculpture is in any case superb and very expressive!