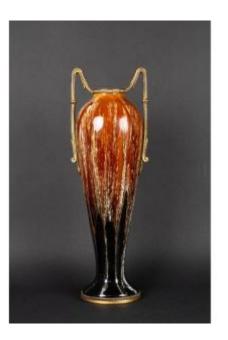

## Large Art Deco Vase, Stoneware With Bronze Fittings, France, 1920s

## Description

A large stoneware vase with bronze fittings. Interesting infiltrated ice, elegant fitting in the classic art deco style. Art Deco, France, 1920s. Height 51.5 cm, width 17 cm, depth 14 cm. Very good condition. Free delivery in EU. ! I send parcels by insured courier (DPD or DHL). All items are packaged very carefully. As for payment, the most convenient for me is bank transfer.