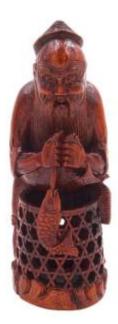

## Bamboo Wood Sculpture Depicting A Fisherman, Chinese Origin, Early 1900s

## Description

Bamboo wood sculpture depicting a fisherman with oriental features, with a long beard and wearing a headdress, while holding two fish in his hand.The lower part is embellished with an elaborate carved fishing net.The work is of Chinese provenance, datable to the early 20th century.The state of preservation is good; there is a pasting in the lower part.