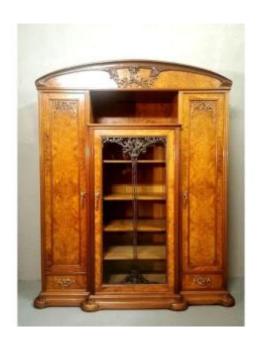

## Nancy School Art Nouveau Library "seaweed And Shells"

## Description

Important bookcase in solid walnut and elm burl veneer with carved decoration of seaweed and shells. Central part with projection opening by a glass door with rich decoration in hammered wrought iron, the sides opening by two solid doors and two drawers in the lower part. It rests on a solid plinth with rounded corners, the handles, keys and keyholes are in gilded bronze, the shelving is adjustable in height. Hot stamped Thisse Nancy, superb quality of cabinetwork and very beautiful patina! Period 1900 We do not have any documentation on the Tisse house, we have sold several pieces of furniture bearing this stamp, always with a quality of cabinetmaking equal to the manufactures of the Majorelle workshops. We own the flat desk to the model. We invite you to visit our website: