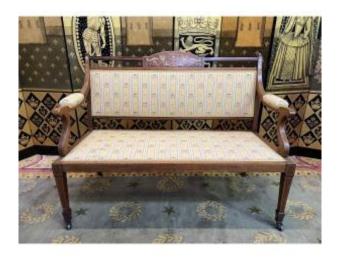

#### 850 EUR

Period: 19th century

Condition: Très bon état

Material: Solid wood

Length: 118

Height: 88

Depth: 48

### Description

Bench on two casters at the front mahogany inlaid and inlaid.

Three slight rings on the left side of the seat.

Seat height 40 cm