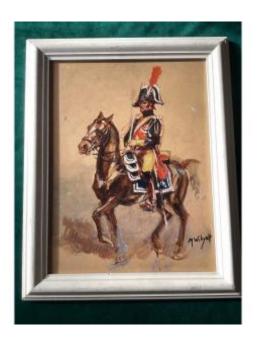

## Two Paintings On Wood Representing, A First Empire Gendarme And A Cavalry Charge

## 1 200 EUR

Signature : Marcel Wibault Period : 20th century Condition : Bon état Material : Painted wood Width : 26 cm Height : 34 cm

## Description

A pair of paintings on wooden panels representing on one a Gendarme on horseback and the second a cavalry charge dated 1812 (hussar) Marcel Wilbault is a well-known painter born in 1904 '