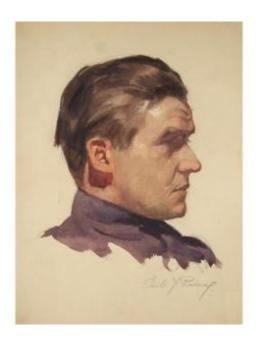

### Description

Emile Patoux 1893 - 1985 - Belgian school.

Lot of 3 portraits.

Watercolor over black pencil lines, on cream paper, around 1910 - 1920.

Some light stains, good general condition.

The 3rd bears the workshop stamp, the first 2 are signed in pencil in imitation of the stamp, perhaps by the widow?

28 x 22.5cm; 28 x 22.8cm; 38.2 x 26cm.