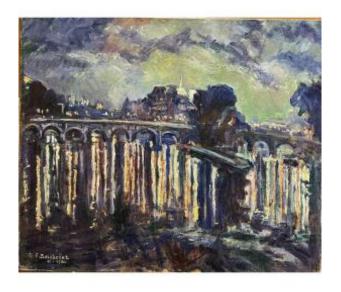

## Gustave Francois Beaudelet (1893-1968) - Paris At Night, 1951

## Description

Gustave Francois Beaudelet (1893-1968)
Paris La Nuit, 1951
Oil on canvas
46 x 55 cm
Signed and dated lower left

Gustave François Beaudelet was a French landscape painter, born in Paris on August 25, 1893. He also worked his whole life until retirement as a banker. As an artist, he took part in the Salon des Indépendants in Paris between 1928 and 1963 and the exhibitions of the Société Nationale des Beaux-Arts from 1938 to 1968. He mainly painted scenes of Paris and its neighborhoods and especially the Montmartre district. His work is exhibited in the Musée de Sceaux. He died in Paris on May 5, 1968, aged