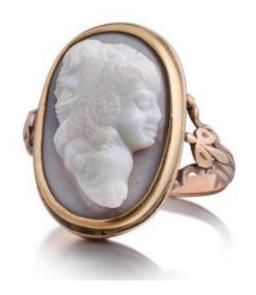

## Description

Fine hardstone Gryllus cameo ring. Italian, late 18th - early 19th century.

A fine hardstone Gryllus cameo ring.

Italian, late 18th - early 19th century.

Ring size R UK / 8.5 US.

The cameo measures 2.1 x 1.3cm.

A particularly fine example carved from chalcedony and set in its original high carat gold ring mount.

A gryllus is a group of conjoined heads, usually fanciful combinations of beasts and humans,

## Belle Histoire

Early European sculpture, works of art and jewellery

Tel: +44 (0) 7906 300197

58 Davies Street

London W1K 5LP

| often with mythological associations, believed to                                                                 |
|-------------------------------------------------------------------------------------------------------------------|
| protect the wearer from harm.                                                                                     |
|                                                                                                                   |
|                                                                                                                   |
|                                                                                                                   |
|                                                                                                                   |
|                                                                                                                   |
|                                                                                                                   |
|                                                                                                                   |
|                                                                                                                   |
|                                                                                                                   |
|                                                                                                                   |
|                                                                                                                   |
|                                                                                                                   |
|                                                                                                                   |
|                                                                                                                   |
|                                                                                                                   |
|                                                                                                                   |
|                                                                                                                   |
|                                                                                                                   |
|                                                                                                                   |
|                                                                                                                   |
|                                                                                                                   |
|                                                                                                                   |
|                                                                                                                   |
|                                                                                                                   |
|                                                                                                                   |
|                                                                                                                   |
|                                                                                                                   |
|                                                                                                                   |
|                                                                                                                   |
|                                                                                                                   |
|                                                                                                                   |
|                                                                                                                   |
|                                                                                                                   |
|                                                                                                                   |
|                                                                                                                   |
|                                                                                                                   |
|                                                                                                                   |
|                                                                                                                   |
|                                                                                                                   |
|                                                                                                                   |
|                                                                                                                   |
|                                                                                                                   |
|                                                                                                                   |
| https://www.proantic.com/en/1038096-fine-hardstone-gryllus-cameo-ring-italian-late-18th-early-19th-century. html. |