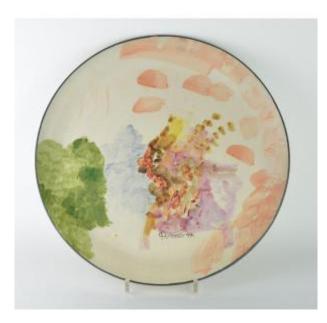

## Portanier, Very Large Dish With Face In Profile

## Description

Magnificent dish by Gilbert Portanier expressing the ease of his pictorial work. We guess here a profile of an imaginary being, traced with lightness and poetry. This large dish reveals all the talent of this artist who wanted to be a painter and who found ceramics as a means of expression.

## 1 550 EUR

Signature : Portanier Period : 20th century Condition : Parfait état Material : Earthenware Diameter : 41 cm