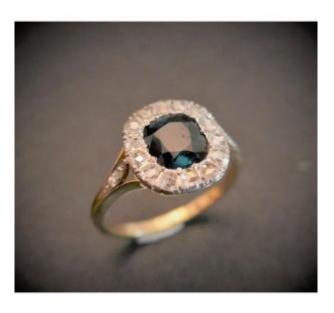

## Ring Adorned With A Sapphire And Rose Cut Diamonds, Gold And Platinum.

## Description

Ring set with a sapphire surrounded by rose-cut diamonds. Estimated weight of the sapphire: 1.45 carats. Estimated diamond weight: 0.30 carat. Dimensions of the ring head without the palmettes: 12.37 mm x 11.45 mm. Ring size: 54 Made to measure offered, contact me. Weight: 3.68 grams. Delivered in a box and with an invoice. Free and insured shipping. 1 480 EUR