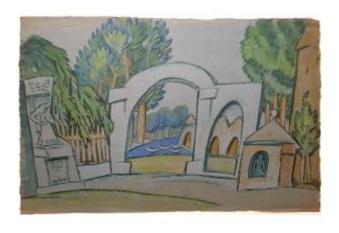

1950-entrance-to-the-park.html

Description

Nicolas Sorokine (1892- C.1950) Entrance to the park, c.1920, gouache on blue paper, signed lower right, 31x48 cm.

Nicolas Sorokine is an artist of Russian origin born in Kazan in 1892 and died in Lyon. He was part of the Russian Avant-Garde and was known for his work on fabrics in the wake of collectivist painters such as Rozanova, Bourliuk working for Decorative Arts in the 1920s. Dealer