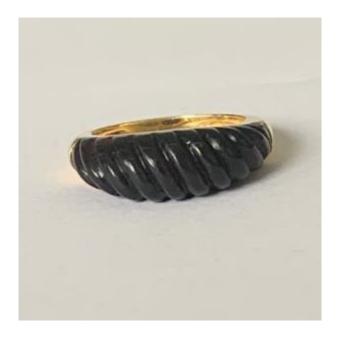

## 3445 - Mellerio Yellow Gold Tortoiseshell Ring

1 500 EUR

Signature : Mellerio Period : 20th century Condition : Parfait état

## Description

Mellerio bangle ring in yellow gold (18k) adorned with a gadrooned pattern in tortoiseshell. Signed and numbered.

Gross Weight: 4.10g.

Size: 52

Possibility of resizing, contact us.