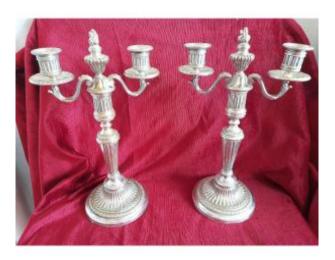

## Description

Pair of candelabras called "ends of table" in silvered bronze consisting of a candlestick and a removable bouquet of light with two branches and two lights capped with a flame complete with the original bobeches, the fluted shaft and the rudent circular shower foot, in good general condition wear from time to original silvering height 37 cm width 22 cm Work from the Louis XVI period 18th century