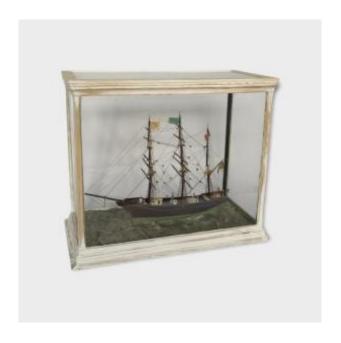

# Barque Three-masted Ship Model With Sailors . Original Showcase. Diorama Late 19th Century.

### Description

Model of a wooden three-masted boat with crew. Old production from the end of the 19th century. Painted wood & varnished wood, bone plates. Original showcase. Condition: An angle at the

bottom of the display case is dented. Nevertheless: Very good condition. Showcase restored in our workshop.

Showcase dimensions: Height 37 cm Width 44.3

cm Depth 22.5 cm Weight: 5 kg