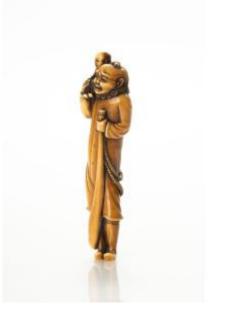

## Washujin Kosen ??? ?? - Foreign With Child

## 6 500 EUR

Period : 19th century Condition : Très bon état Material : Ivory Width : 3 cm Height : 10,6 cm Depth : 2 cm

## Description

A Japanese large ivory netsuke with excellent color and patina depicting a foreigner with trumpet and child on his shoulder. He has a long beard and curly hair with a necklace with horn pendants in the shape of a chrysanthemum on his back next to the engraved signature Washujin Kosen ??? ??, under two large himotoshi. Edo period 18th century

Sizes: 10,6 x 3 x 2 cm.

Condition report: Good condition