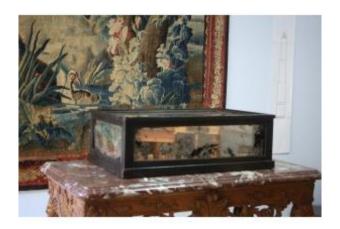

## Large Blackened Wooden Base And Mercury Mirror.

#### 580 EUR

Period : 20th century Condition : En l'état

Length: 73 cm Width: 46 cm Height: 24 cm

## Description

- -Large rectangular base. Each side is decorated with a mercury mirror compartmentalized by a blackened oak molding.
- -This large base allows you to highlight a fairly large sculpture and play with the reflections and depth created by the mirrors.
- Work of the 20th century. The structure is in good condition, the mirrors are pitted in places and have some stains on the top.