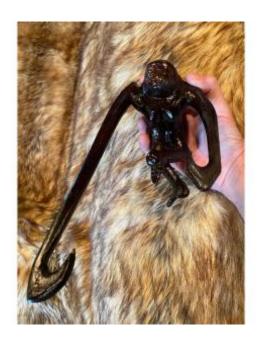

## Japan, Meiji Era Spider Monkey In Lacquered Wood And Sulfide Eyes

1 580 EUR

Period : 20th century Condition : Bon état

Length: 29 cm au plus grand bras

Height: 18 cm

## Description

Interesting lacquered wood sculpture representing a monkey with oversized arms.

probably a spider monkey.

a very surprising and unusual Japanese wooden sculpture:

the arms are very long and allow you to cling thanks to claw-shaped hands, the legs are crossed in an anthropomorphic attitude.

the eyes are in sulfure and very expressive slightly golden.

Japanese work from the beginning of the 20th century, Meiji era.

a varnish was added in the 20th century to protect the whole.

a very surprising Japanese sculpture in lacquered wood.