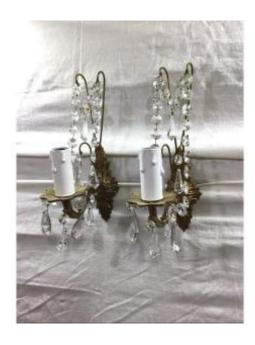

## Pair Of Bronze And Crystal Wall Lamp 1 Light

## Description

Pair of 1-light wall lights in gilded bronze and crystal pendants.

French work from the mid-20th century.

Very good state.

All our lights are completely restored by our workshop, both structurally and electrically, and are therefore in perfect working order.