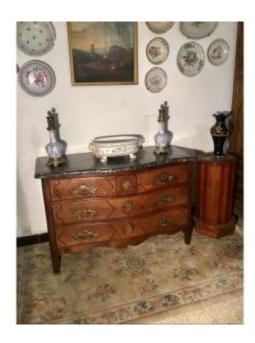

## Louis XV Curved Commode In Walnut 18th Time.

### 1 180 EUR

Period: 18th century Condition: Bon état Material: Wallnut Width: 131cm

Height: 83cm Depth: 65cm

## Description

Louis XV Chest Of Drawers In Walnut 18th Time. Waxed patina. Five drawers in front. Original gilt bronze trim. The locks work. In very good condition. Do not hesitate to contact me for more information in order to buy with full knowledge. You can also reach me at 06/99/48/80/76 or 06/50/28/81/14 Delivery of 140EUR throughout France. For other destinations abroad, contact me. You can also pick up the chest of drawers on site. Price: 880EUR Period: 19th century Style: Louis XV Condition: Very good condition Material: Solid walnut Width: 126.5cm Height: 87cm Depth: 59cm Reference (ID): 878906 Galerie Christophe Elisabeth General Antiques Dealer 17 rue du Viala Paraza 11200, France ? 06 99 48 80 76 ?