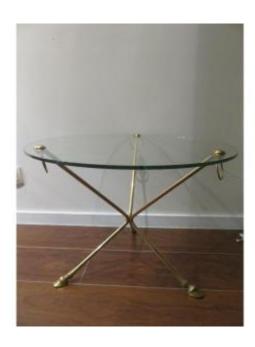

## Description

Neo-Classical style coffee table in round shape in safety glass (tiny égrenure on the top). The brass base consists of three feet that meet in the center, and end with deer hooves in gilded bronze. We note a decoration of rings under the cabochons of the tray.