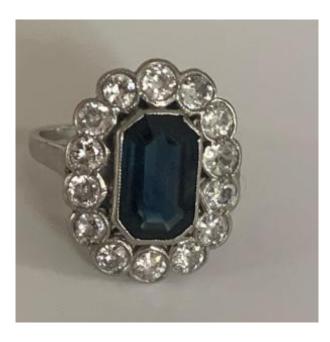

## 2164 - 1920s Platinum Sapphire Diamond Ring

## Description

1925 platinum ring adorned in its center with a faceted rectangular dark sapphire in a closed setting surrounded by high quality diamonds.

Tray size: 20 x 17 mm Gross weight: 5.21 g Size: 52. Possibility of resizing, contact us.