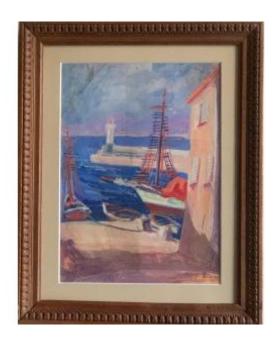

## Toulon: Sailboats In Port Gouache Signed Norah Bluhm And Located Toulon

170 EUR

Signature: Norah Bluhm

Period: 20th century

Condition: Etat moyen

Length: 36 cm Width: 29 cm

## Description

Gouache on paper under glass, signed Norah Bluhm and located Toulon on the hull of a sailboat. Norah Bluhm was a landscape painter but also a musician. She played the viol with her sisters and her daughter in the "Société de Musique d'Autrefois" founded in 1925. Average condition for this gouache.Dimensions: with frame 29 x 36 cm; without frame, at sight 19 x 26 cm.