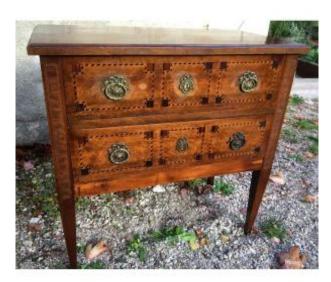

### Description

Charming chest of drawers with two drawers nicely inlaid with geometric patterns, very decorative bronze pull handles, bouquet of flowers inlaid on the top, the varnish is imperfect, mainly around the pull handles, Good condition, late 18th century, early 19th century

### 940 EUR

Period : 19th century Condition : En l'état Material : Solid wood Length : 81 cm Width : 45 cm Height : 79 cm

https://www.proantic.com/en/1025867-inlaid-chest-of-drawers -with-two-drawers-transition.html