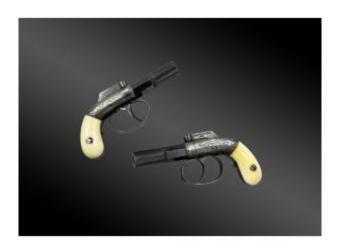

## Pair Of Allen & Thurber Percussion Pistols, Second United States Model 1845

1 800 EUR

Period: 19th century

Condition: Très bon état

## Description

Pair of Allen & Thurber percussion pistols, second model

United States 1845

Steel and ivory

Length: 13cm; Barrel length: 5,1cm - Cal: 31

Barrels with sides then round, blued, stamped; smooth barrels.

Carcasses out of polished steel and engraved of volutes.

Engraved "bar hammer" type ALLEN'S PATENT 1845. Original chimneys.

Single shot, double action.

Large blued trigger guards, one of which is stamped.

Original ivory grips.

Dealer