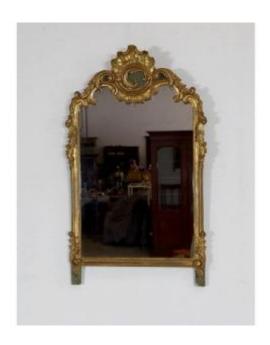

## Rocaille Mirror In Golden Wood, Louis XV Style - 1900

1 400 EUR

Period : 20th century Condition : Parfait état

Material: Gilted wood

Width: 64 Height: 105

Depth: 5

## Description

Superb Rocaille style mirror surmounted by a majestic pediment forming a large shell with asymmetrical volute characteristic of the Louis XV style. Highlighted by the green-tinted wood, this graceful ornamentation is surrounded by acanthus leaves and stylized scrolls. This large, refined mirror with its unique shape illuminates with its harmonious color and charming decorations. \*\*\*\*\*\*\* Period: 1900 Perfect condition. Delivery possible, in France and in Europe, by our partner specialized in the transport of furniture. Dimensions: Width: 64 cm Height: 105 cm Depth: 5 cm Ref: 020622 Bis