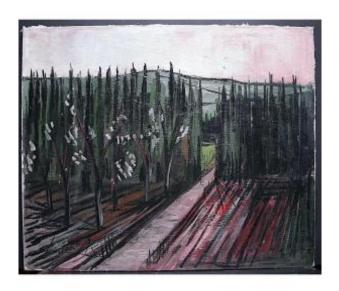

# Description

Oil on canvas representing a very graphic landscape, squared with vertical and oblique black lines.

Signed lower left: to be identified

Period: Mid-20th century, around the 1950s

Condition: Good condition. Dimensions: 65 x 54 cm