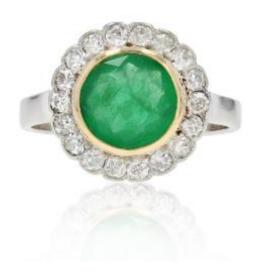

## Description

Old ring with a round frame decorated in the center in closed yellow gold setting with a faceted Emerald in an entourage of old brilliant cut diamonds, the basket is delicately openworked.

Period: 20th century

Main material: platinum, mascaron hallmark and

750 thousandths yellow gold, 18 carats.

Emerald weight: approximately 1 carat.

Diamond weight: approximately 0.37 carat.

Proportions: Diameter: approximately 12.6 mm, thickness: approximately 5.5 mm, width of the

ring at the base: approximately  $2\ \mathrm{mm}$ .

Net weight: about 4.1g.

Antique jewel - Work from the 1920s.

Our opinion: A lovely antique Emerald diamond

ring.

Dealer